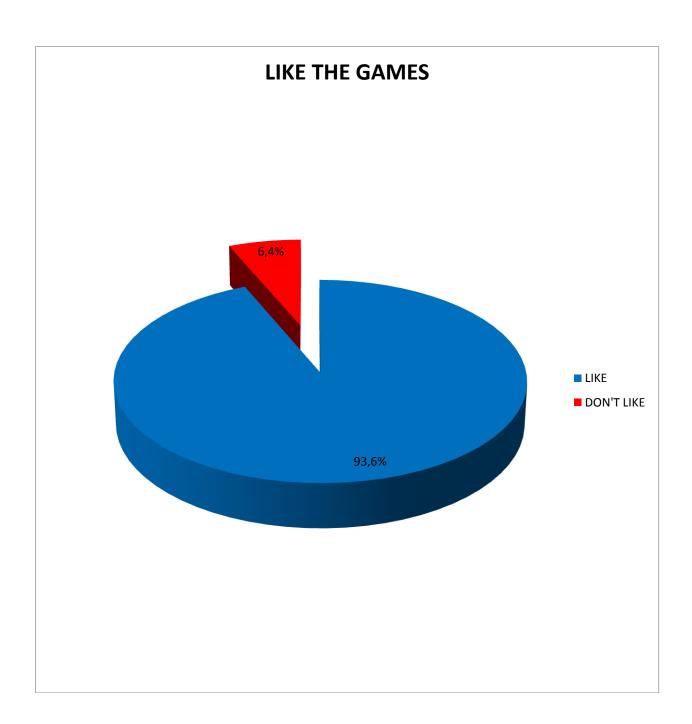

#### 1. Poll children

The result of the poll conducted with 514 children.

| Do you like this sort of games "Snake and ladders Board game"? |                  |
|----------------------------------------------------------------|------------------|
|                                                                |                  |
| I like it                                                      | I do not like it |
| 481 children                                                   | 33 children      |
| 93,6%                                                          | 6,4%             |