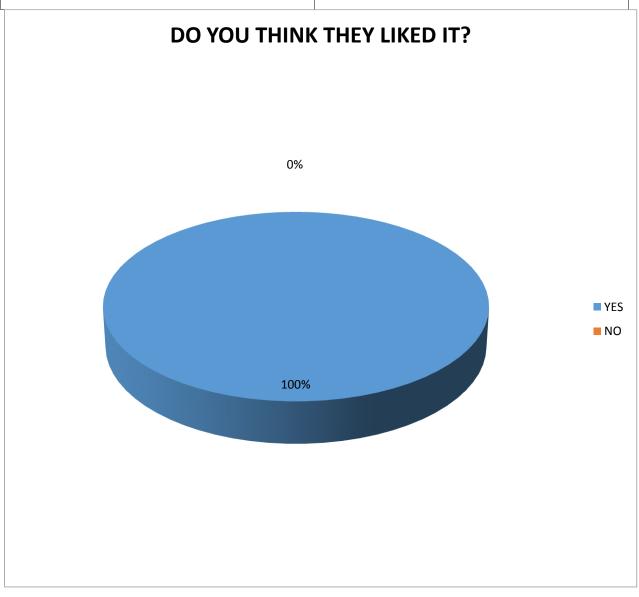

### 3. Poll teachers

The result of the poll conducted with 48 teachers.

| 1. Do you think the children liked the games? |    |  |
|-----------------------------------------------|----|--|
| Yes                                           | No |  |
| 48                                            | 0  |  |
| 100%                                          | 0% |  |