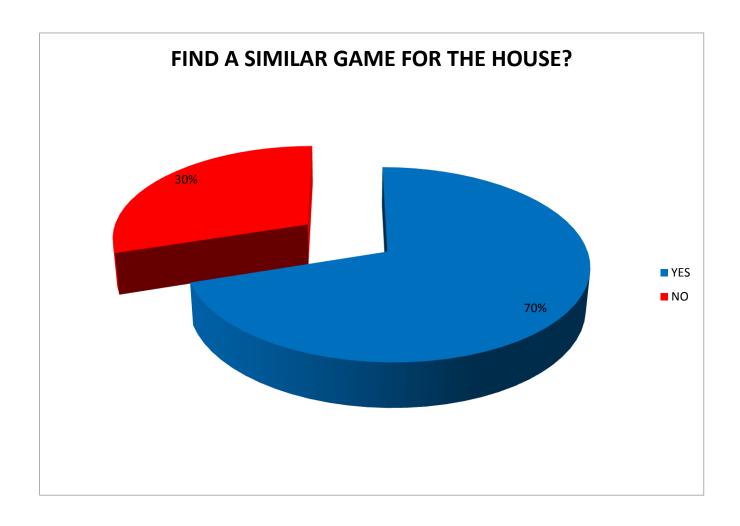

## 2. Did they ask you to find a similar game for the house?

| Yes | No  |
|-----|-----|
| 289 | 124 |
| 70% | 30% |