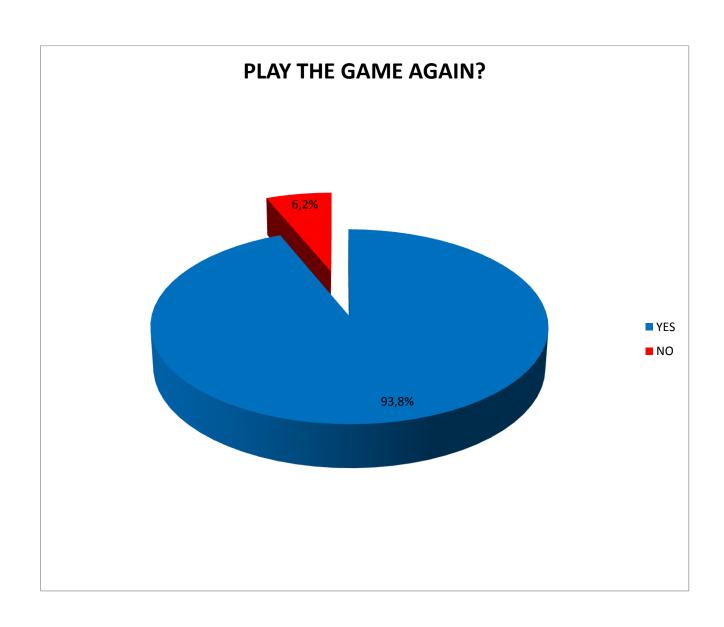

# 2. Have children asked you to play the game again?

| Yes   | No   |
|-------|------|
| 45    | 3    |
| 93,8% | 6,2% |