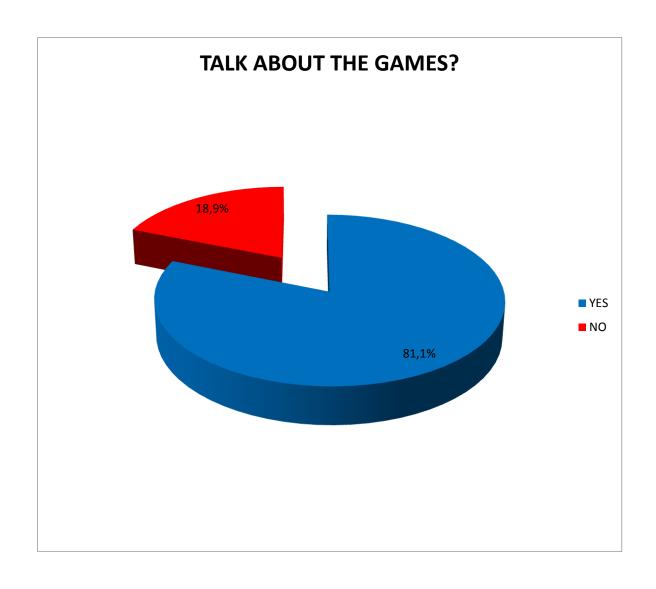

### 2. Poll parents

The result of the poll conducted with 413 parents.

| 1. Did the kids talk to you at home about the game? |       |  |
|-----------------------------------------------------|-------|--|
| Yes                                                 | No    |  |
| 335                                                 | 78    |  |
| 81,1%                                               | 18,9% |  |