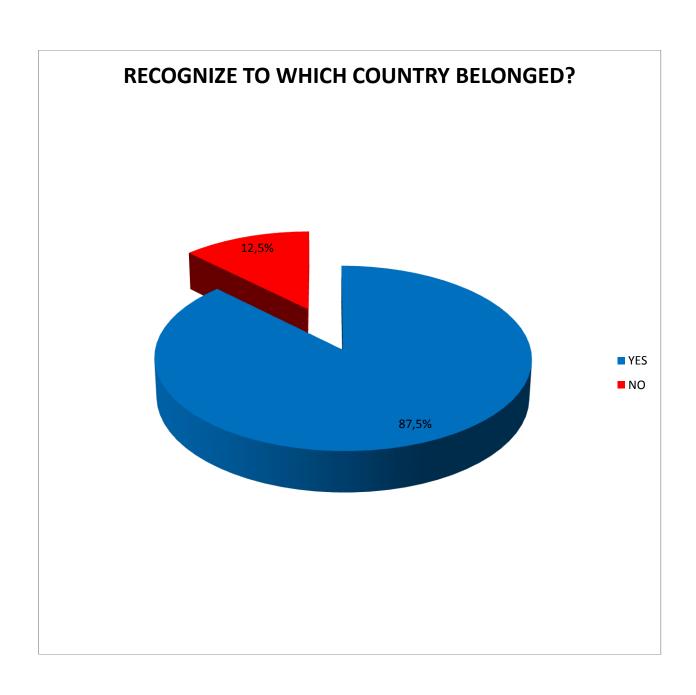

# 3. Did the children recognize to which country belonged the game?

| Yes   | No    |
|-------|-------|
| 42    | 6     |
| 87,5% | 12,5% |