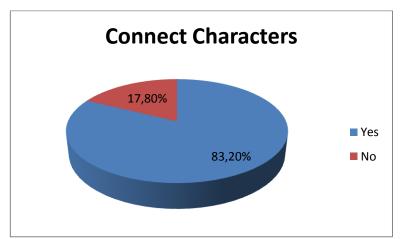

## Teachers' Questionnaire please reply by ticking

| criteria                          | <u>yes</u>       | <u>no</u>        |
|-----------------------------------|------------------|------------------|
| children are interested in        | 99%- 38teachers  | 1% -2 teachers   |
| traditional folk tales            |                  |                  |
| are willing to participate in the | 99% -39 teachers | 0.5%-1 teacher   |
| activities                        |                  |                  |
| connect the characters with the   | 83.2%-32teachers | 17.8%-8 teachers |
| fairy tale and the country they   |                  |                  |
| belong to                         |                  |                  |
| copes with puzzles                | 99%-39teachers   | 0.5% -1 teacher  |
| are pleased with traditional folk | 99%-38 teachers  | 1%- 2 teachers   |
| tales                             |                  |                  |