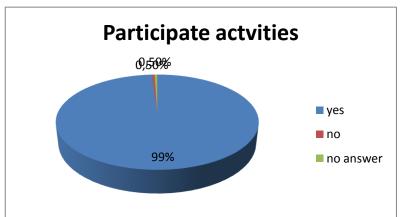

## Teachers' Questionnaire please reply by ticking

| criteria                          | <u>yes</u>       | <u>no</u>        |
|-----------------------------------|------------------|------------------|
| children are interested in        | 99%- 38teachers  | 1% -2 teachers   |
| traditional folk tales            |                  |                  |
| are willing to participate in the | 99% -39 teachers | 0.5%-1 teacher   |
| activities                        |                  |                  |
| connect the characters with the   | 83.2%-32teachers | 17.8%-8 teachers |
| fairy tale and the country they   |                  |                  |
| belong to                         |                  |                  |
| copes with puzzles                | 99%-39teachers   | 0.5% -1 teacher  |
| are pleased with traditional folk | 99%-38 teachers  | 1%- 2 teachers   |
| tales                             |                  |                  |