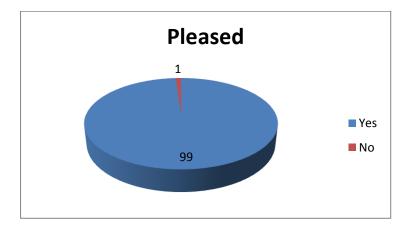

## Teachers' Questionnaire please reply by ticking

| criteria                          | <u>yes</u>       | <u>no</u>        |
|-----------------------------------|------------------|------------------|
| children are interested in        | 99%- 38teachers  | 1% -2 teachers   |
| traditional folk tales            |                  |                  |
| are willing to participate in the | 99% -39 teachers | 0.5%-1 teacher   |
| activities                        |                  |                  |
| connect the characters with the   | 83.2%-32teachers | 17.8%-8 teachers |
| fairy tale and the country they   |                  |                  |
| belong to                         |                  |                  |
| copes with puzzles                | 99%-39teachers   | 0.5% -1 teacher  |
| are pleased with traditional folk | 99%-38 teachers  | 1%- 2 teachers   |
| tales                             |                  |                  |