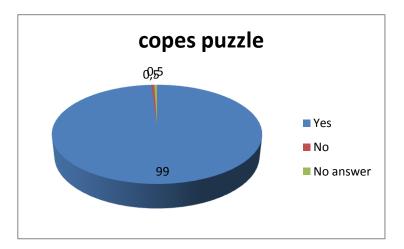

## Teachers' Questionnaire please reply by ticking

| criteria                          | <u>yes</u>       | <u>no</u>        |
|-----------------------------------|------------------|------------------|
| children are interested in        | 99%- 38teachers  | 1% -2 teachers   |
| traditional folk tales            |                  |                  |
| are willing to participate in the | 99% -39 teachers | 0.5%-1 teacher   |
| activities                        |                  |                  |
| connect the characters with the   | 83.2%-32teachers | 17.8%-8 teachers |
| fairy tale and the country they   |                  |                  |
| belong to                         |                  |                  |
| copes with puzzles                | 99%-39teachers   | 0.5% -1 teacher  |
| are pleased with traditional folk | 99%-38 teachers  | 1%- 2 teachers   |
| tales                             |                  |                  |