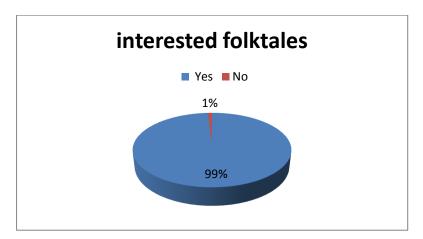

## Teachers' Questionnaire please reply by ticking

| criteria                          | <u>yes</u>       | <u>no</u>        |
|-----------------------------------|------------------|------------------|
| children are interested in        | 99%- 38teachers  | 1% -2 teachers   |
| traditional folk tales            |                  |                  |
| are willing to participate in the | 99% -39 teachers | 0.5%-1 teacher   |
| activities                        |                  |                  |
| connect the characters with the   | 83.2%-32teachers | 17.8%-8 teachers |
| fairy tale and the country they   |                  |                  |
| belong to                         |                  |                  |
| copes with puzzles                | 99%-39teachers   | 0.5% -1 teacher  |
| are pleased with traditional folk | 99%-38 teachers  | 1%- 2 teachers   |
| tales                             |                  |                  |